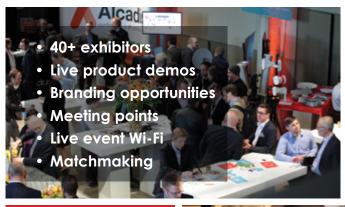

#### Wi-Fi NOW EXPO:

### **BOOST YOUR BUSINESS NOW**

The Wi-Fi NOW EXPO is your chance to present your Wi-Fi products to the world. More than 70 companies have already exhibited their products at Wi-Fi NOW events - and this time our expo is bigger than ever.

#### **WI-FI NOW EXPO**

The Wi-Fi NOW EXPO is the world's one and only all-things-Wi-Fi international showcase. Product demos, live events, customer networking, meeting spaces - all expertly managed and supported by our experienced & creative event staff. We help you shine, be recognized, and build your business.