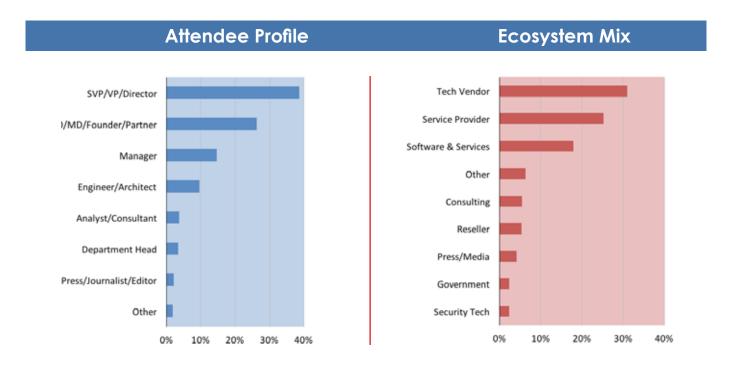

### WHO ATTENDS WI-FI NOW?

#### Meet the industry leaders and influencers

More than 70% of the attendees at Wi-Fi NOW are CxOs and VPs from service providers, tech vendors, Internet giants, enterprises, app & network service companies, resellers, distributors and analyst institutions. We also serve a growing community of passionate & innovative Wi-Fi startups.

We also frequently host senior government & regulatory leaders. Wi-Fi NOW is your opportunity to connect and learn from all the great people making pro table Wi-Fi business happen all over the world.