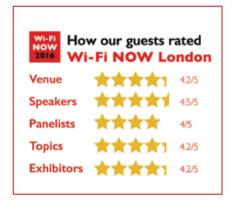

#### **Previous events:**

## Delegate ratings: Simply outstanding

We always collect feedback from Wi-Fi NOW delegates and the results have been nearly unanimous:

More than four out of five stars on average.