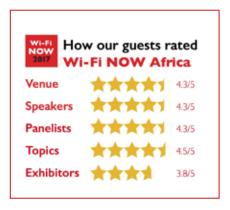

## Delegate ratings: Simply outstanding

We always collect feedback from Wi-Fi NOW delegates and the results have been nearly unanimous:

More than four out of five stars on average.