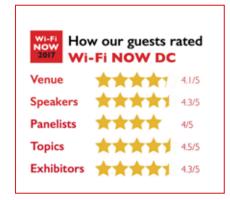

#### **Previous events:**

## Delegate ratings: Simply outstanding

We always collect feedback from Wi-Fi NOW delegates and the results have been nearly unanimous:

More than four out of five stars on average.